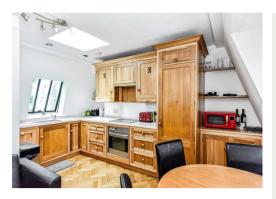

The second floor of the property has two further double bedrooms, both serviced by a large family bathroom.

The top floor offers a large open plan kitchen with space for a dinning table. The reception room is also bathed in light from a ceiling skylight.