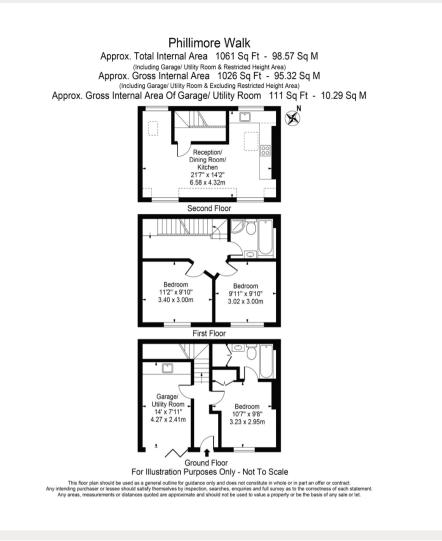

## Phillimore Walk, W8

A lovely 3 bedroom mews house tucked away behind Kensington High Street offering fantastic living space set over 3 floors.

Over the ground floor there is one double bedroom suite to the right hand side of the property. The ground floor also features a large single garage which is fantastic for storage or off street parking.

The second floor of the property has two further double bedrooms, both serviced by a large family bathroom.

The top floor offers a large open plan kitchen with space for a dinning table. The reception room is also bathed in light from a ceiling skylight.