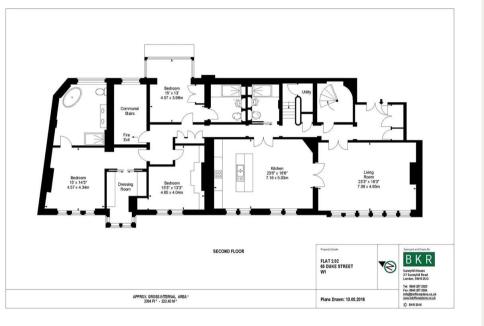

The apartment is set over 2,480 sq. ft. and comprises a grand reception room which is generously proportioned offering elegant living and entertaining space, a spacious well-equipped kitchen/dining room with a breakfast bar, three bedrooms with en suite bathrooms with the second bedroom leading onto private balcony, master bedroom with a dressing room and en suite bathroom, utility room with ample storage and a guest cloakroom.

Council Tax Band: H Deposit: £35,400

Lift Access, Newly Refurbished, 24/7 Concierge, Outdoor Space

Asking price: £5,900 pw

Whilst every effort is made to ensure the accuracy of these details, it should be noted that the measurements are approximate only. Floorplans are for representation purposes only and prepared according to the RICS Code of Measuring Practice by our floorplan provider. Therefore, the layout of doors, windows and rooms are approximate and should be regarded as such by any prospective tenant.