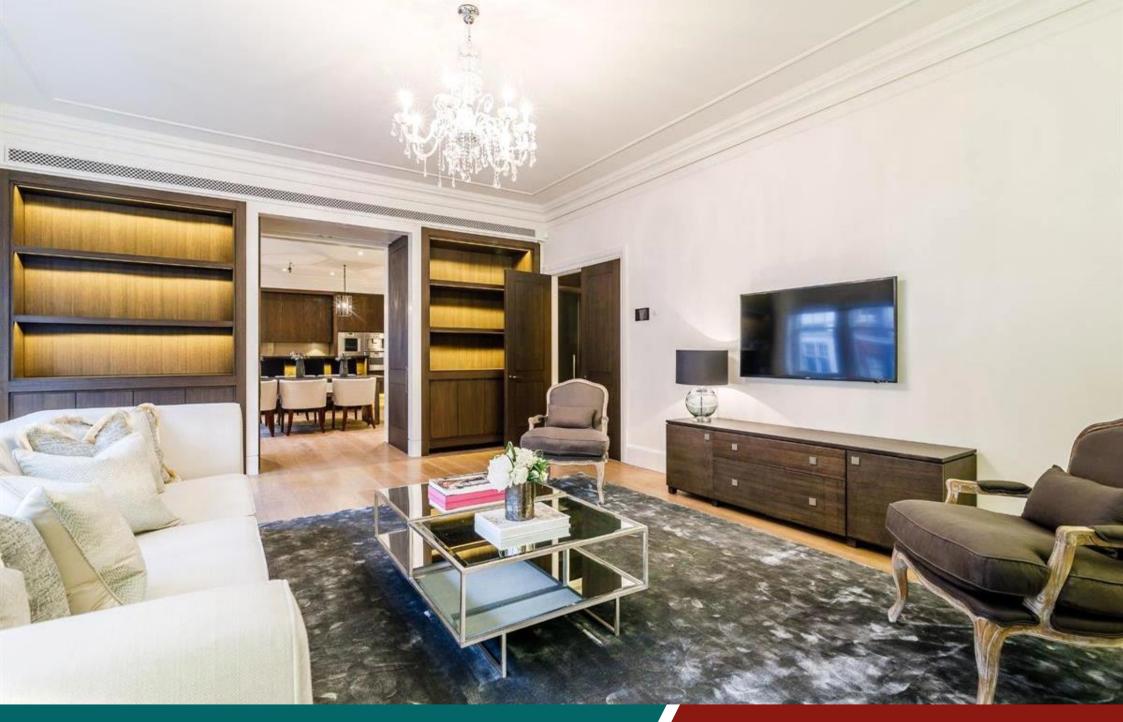

## Duke Street, W1

A superb three-bedroom apartment which has been refurbished to the highest specification whilst maintaining its traditional features such as high ceilings throughout, bay windows, cornicing & fireplaces.

The apartment is set over 2,480 sq. ft. and comprises a grand reception room which is generously proportioned offering elegant living and entertaining space, a spacious well-equipped kitchen/dining room with a breakfast bar, three bedrooms with en suite bathrooms with the second bedroom leading onto private balcony, master bedroom with a dressing room and en suite bathroom, utility room with ample storage and a guest cloakroom.