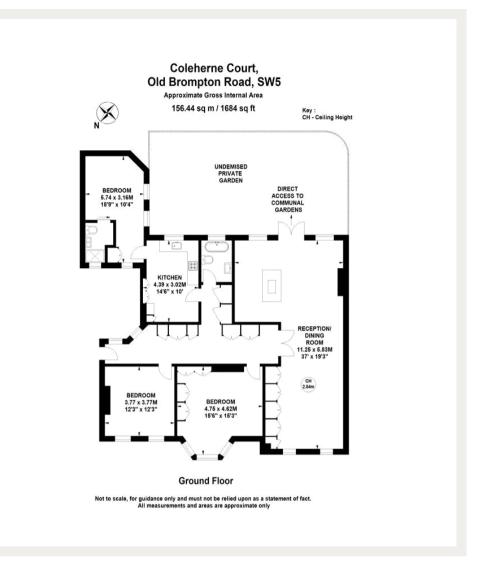

Decorated to a very high standard this property is a perfect London apartment, its versatile layout offers a great opportunity to make a family home or for an occasional London residence.

Other benefits include three double bedrooms, two bathrooms, spacious reception room of over 500 sq. ft with open fireplace and a separate kitchen/breakfast room.

Whilst every effort is made to ensure the accuracy of these details, it should be noted that the measurements are approximate only. Floorplans are for representation purposes only and prepared according to the RICS Code of Measuring Practice by our floorplan provider. Therefore, the layout of doors, windows and rooms are approximate and should be regarded as such by any prospective purchaser. Any internal photographs are intended as a quide only and it should not be assumed that any of the furniture/fittings are included in any sale. Where shown, details of lease, ground rent and service charge are provided by the vendor and their accuracy cannot be guaranteed, as the information may not have been verified and further checks should be made either through your solicitor/conveyance. Where appliances, including central heating, are mentioned, it cannot be assumed that they are in working order, as they have not been tested. Please also note that wiring, plumbing and drains have not been checked.