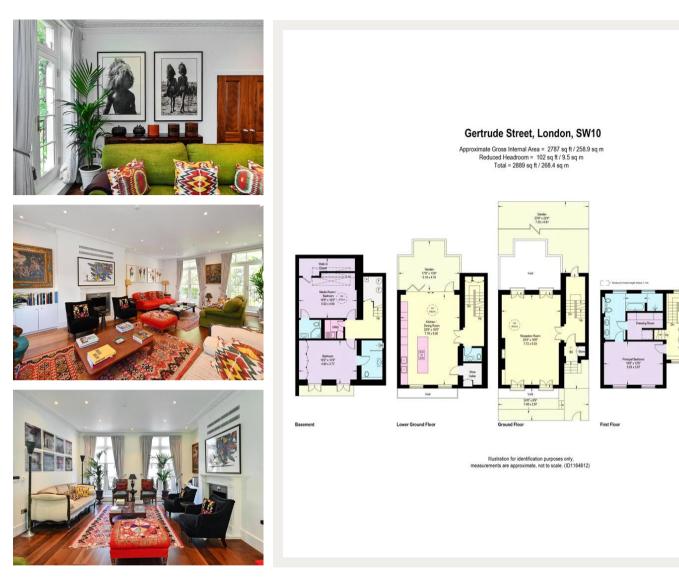

## Gertrude Street, SW10

A superb semi detached five bedroom family townhouse offering a blend of classic charm and modern elegance.

Located on Gertrude Street in Chelsea the home is surrounded by beautiful period townhouses and tree lined streets. Residents enjoy easy access to both the King's Road and Fulham Road for excellent restaurants and boutiques, nearby green spaces like Chelsea Physic Garden, and excellent transport links.

Council Tax Band: H Deposit: £20,400

Air-Conditioning, Garden

Asking price: £3,400 pw

Whilst every effort is made to ensure the accuracy of these details, it should be noted that the measurements are approximate only. Floorplans are for representation purposes only and prepared according to the RICS Code of Measuring Practice by our floorplan provider. Therefore, the layout of doors, windows and rooms are approximate and should be regarded as such by any prospective tenant.