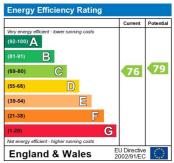

The energy efficiency rating is a measure of the overall efficiency of a home. The higher the rating the more energy efficient the home is and the lower the fuel bills will be.

Whilst every effort is made to ensure the accuracy of these details, it should be noted that the measurements are approximate only. Floorplans are for representation purposes only and prepared according to the RICS Code of Measuring Practice by our floorplan provider. Therefore, the layout of doors, windows and rooms are approximate and should be regarded as such by any prospective tenant.