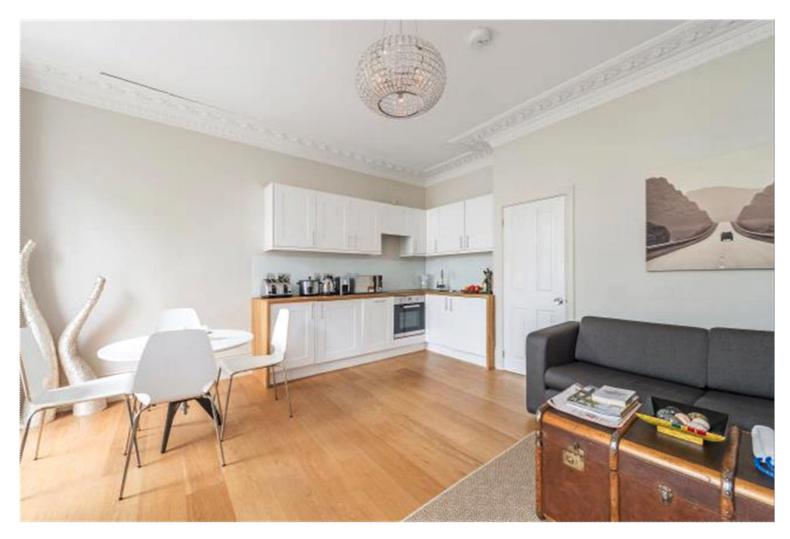

## Sutherland Place, W2 £550 pw

A stunning first floor one bedroom flat situated on this beautiful tree lined street in the heart of Notting Hill.

Wooden Floors | High Ceilings | One Double Bedroom | Open Plan Kitchen |

A stunning first floor one bedroom flat situated on this beautiful tree lined street in the heart of Notting Hill.

Sutherland Place is a beautiful residential street situated close to the many lively bars and restaurants of Portobello Road & Westbourne Grove.