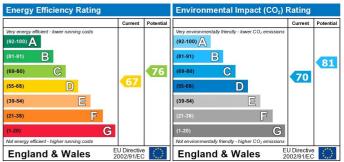

The energy efficiency rating is a measure of the overall efficiency of a home. The higher the rating the more energy efficient the home is and the lower the fuel bills will be.

The environmental impact rating is a measure of a home's impact on the environment in terms of carbon dioxide (CO2)