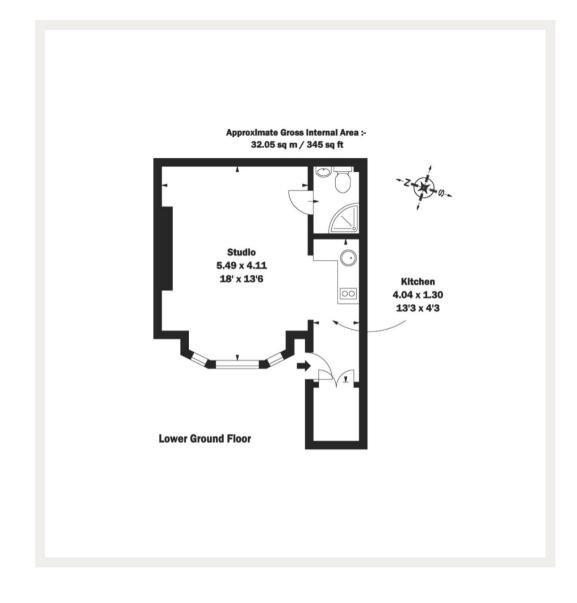

Tenure: Leasehold

Asking price: £325,000

020 7096 9476 contact@landstones.co.uk Whilst every effort is made to ensure the accuracy of these details, it should be noted that the measurements are approximate only. Floorplans are for representation purposes only and prepared according to the RICS Code of Measuring Practice by our floorplan provider. Therefore, the layout of doors, windows and rooms are approximate and should be regarded as such by any prospective purchaser. Any internal photographs are intended as a guide only and it should not be assumed that any of the furniture/fittings are included in any sale. Where shown, details of lease, ground rent and service charge are provided by the vendor and their accuracy cannot be guaranteed, as the information may not have been verified and further checks should be made either through your solicitor/conveyance. Where appliances, including central heating, are mentioned, it cannot be assumed that they are in working order, as they have not been tested. Please also note that wiring, plumbing and drains have not been checked.