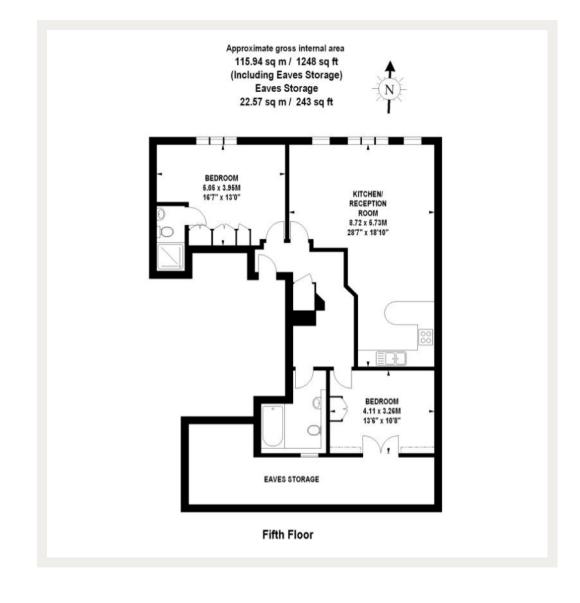

Council Tax Band: G Deposit: £4,375

Asking price: £850

020 7096 9476 contact@landstones.co.uk Whilst every effort is made to ensure the accuracy of these details, it should be noted that the measurements are approximate only. Floorplans are for representation purposes only and prepared according to the RICS Code of Measuring Practice by our floorplan provider. Therefore, the layout of doors, windows and rooms are approximate and should be regarded as such by any prospective tenant.