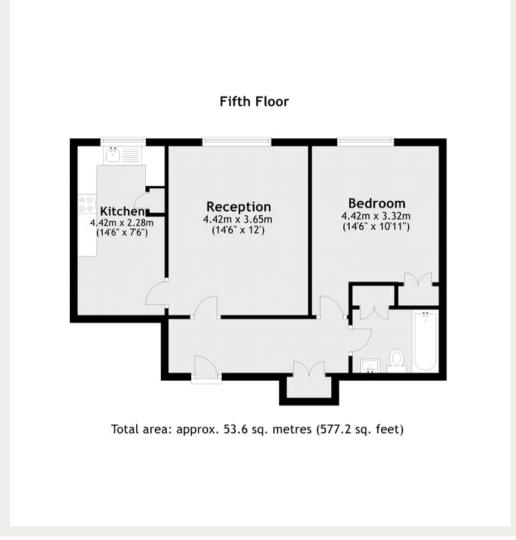

Council Tax Band: F Deposit: £2,375

Top Floor Flat, Heating Included, Communal Garden, Basement Storage Room

Asking price: £475

020 7096 9476 contact@landstones.co.uk Whilst every effort is made to ensure the accuracy of these details, it should be noted that the measurements are approximate only. Floorplans are for representation purposes only and prepared according to the RICS Code of Measuring Practice by our floorplan provider. Therefore, the layout of doors, windows and rooms are approximate and should be regarded as such by any prospective tenant.