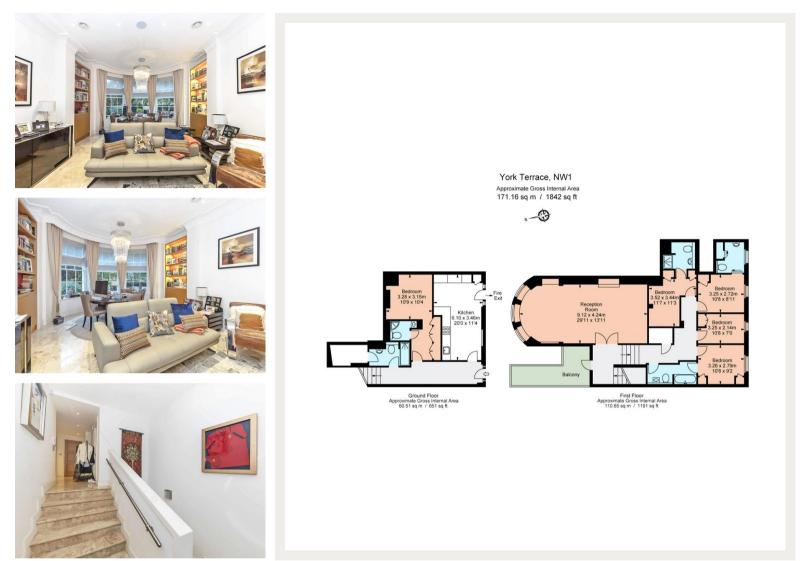

## York Terrace West, NW1

An impressive duplex (ground and first floor) four bedroom, four bathroom apartment located in the only private gated road in Regent's Park.

Additional benefits include 24 hour porterage/security, secure underground parking, basement storage rooms and access to the landscaped private gardens at York Terrace West, Park Square and the Park Crescent.

24/7 Porter, Access To Communal Gardens, Air Conditioning, Secure Underground Parking

Asking price: £2,400

Whilst every effort is made to ensure the accuracy of these details, it should be noted that the measurements are approximate only. Floorplans are for representation purposes only and prepared according to the RICS Code of Measuring Practice by our floorplan provider. Therefore, the layout of doors, windows and rooms are approximate and should be regarded as such by any prospective tenant.