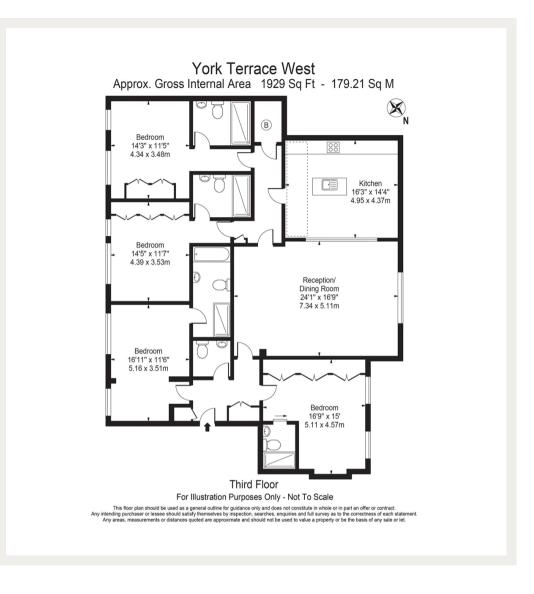

## York Terrace West, MW1

A stunning top floor apartment (with lift) in a private gated development with 24 hour porterage and sweeping views over Regents Park.

Situated on the Marylebone side of the park, York Terrace West is well located for the boutique shops and restaurants of Marylebone High Street. St John's Wood High Street is also in close proximity.

Council Tax Band: H Deposit: £18,000

24/7 Porter, Access To Communal Gardens, Air Conditioning, Views over Regents Park

Asking price: £3,000

020 7096 9476 contact@landstones.co.uk

Whilst every effort is made to ensure the accuracy of these details, it should be noted that the measurements are approximate only. Floorplans are for representation purposes only and prepared according to the RICS Code of Measuring Practice by our floorplan provider. Therefore, the layout of doors, windows and rooms are approximate and should be regarded as such by any prospective tenant.