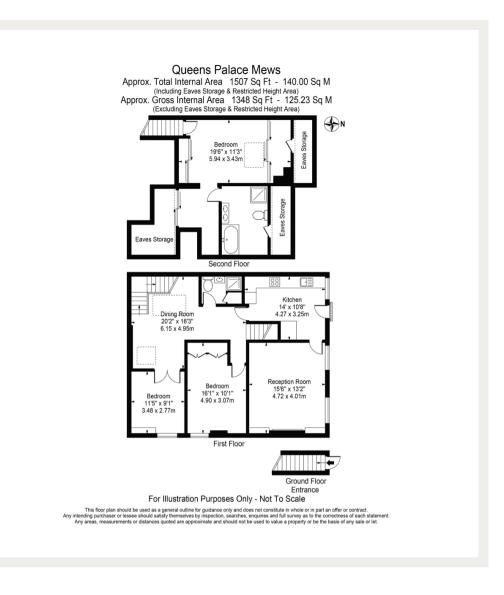

## Queen's Gate Place Mews, SW7

A superb three double bedroom family home ideally located in a quiet, cobbled mews perfectly located in the heart of South Kensington.

Queens Gate Place Mews is situated off Cromwell Road within walking distance to both South Kensington and Gloucester Road tube stations. Nearby there is an extensive range of shops and amenities situated on Gloucester Road and the world renowned museums at the end of Exhibition Road.