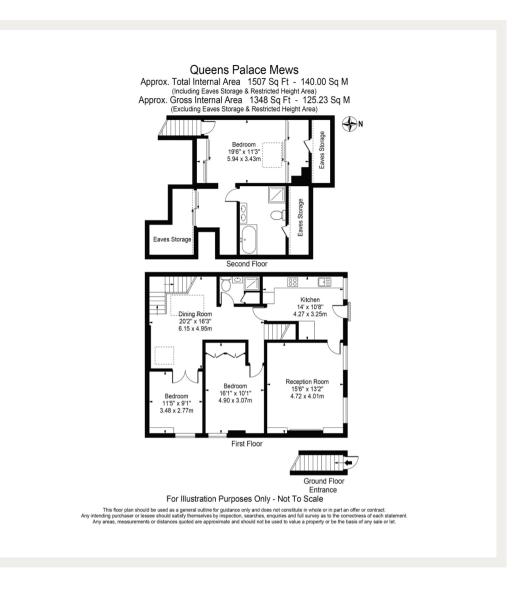

## Queen's Gate Place Mews, SW7

A superb three double bedroom family home ideally located in a quiet, cobbled mews perfectly located in the heart of South Kensington.

Queens Gate Place Mews is situated off Cromwell Road within walking distance to both South Kensington and Gloucester Road tube stations. Nearby there is an extensive range of shops and amenities situated on Gloucester Road and the world renowned museums at the end of Exhibition Road.

Deposit: £10,200

Pet Friendly, Internet included in the rent

Asking price: £1,700

020 7096 9476 contact@landstones.co.uk

Whilst every effort is made to ensure the accuracy of these details, it should be noted that the measurements are approximate only. Floorplans are for representation purposes only and prepared according to the RICS Code of Measuring Practice by our floorplan provider. Therefore, the layout of doors, windows and rooms are approximate and should be regarded as such by any prospective tenant.