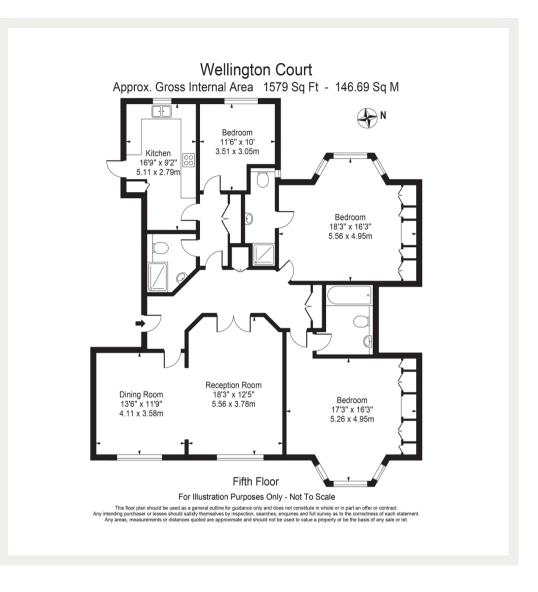

## Wellington Road, NW8

Landstones are proud to offer to the market this stunning refurbishment of a fifth floor, three bedroom apartment in Wellington Court.

The property offers over 1,500 square feet of lateral living, with three large double bedrooms and three large bathrooms the property provides excellent space for a family. The development has a lift and also a porter.

Council Tax Band: D Deposit: £11,700

24 Hour Porter , Lateral Liiving, Additional Storage Unit, Heating & Hot Water Included

Asking price: £1,960

020 7096 9476 contact@landstones.co.uk

Whilst every effort is made to ensure the accuracy of these details, it should be noted that the measurements are approximate only. Floorplans are for representation purposes only and prepared according to the RICS Code of Measuring Practice by our floorplan provider. Therefore, the layout of doors, windows and rooms are approximate and should be regarded as such by any prospective tenant.