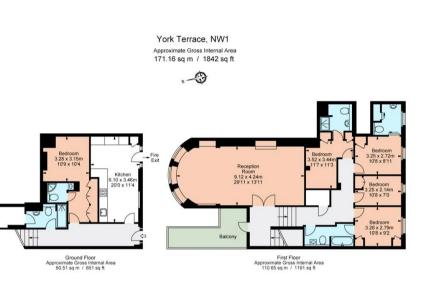

24/7 Porter, Access To Communal Gardens, Air Conditioning, Secure Underground Parking

Asking price: £1,995

Whilst every effort is made to ensure the accuracy of these details, it should be noted that the measurements are approximate only. Floorplans are for representation purposes only and prepared according to the RICS Code of Measuring Practice by our floorplan provider. Therefore, the layout of doors, windows and rooms are approximate and should be regarded as such by any prospective tenant.