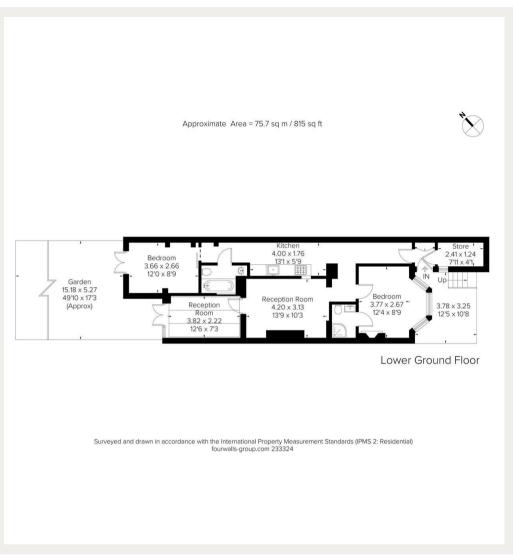

Council Tax Band: E Deposit: £3,875

Asking price: £775

020 7096 9476 contact@landstones.co.uk Whilst every effort is made to ensure the accuracy of these details, it should be noted that the measurements are approximate only. Floorplans are for representation purposes only and prepared according to the RICS Code of Measuring Practice by our floorplan provider. Therefore, the layout of doors, windows and rooms are approximate and should be regarded as such by any prospective tenant.