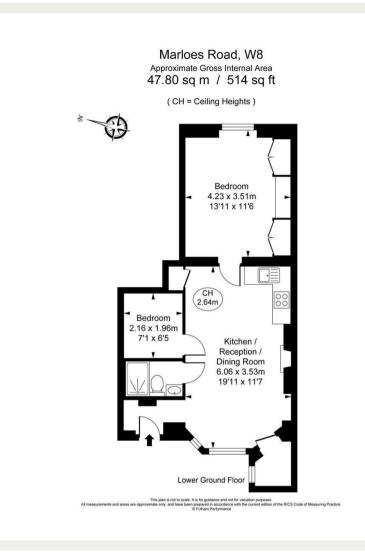

Marloes Road, W8

Council Tax Band: G Deposit: £2,625

Asking price: £525

020 7096 9476 contact@landstones.co.uk Whilst every effort is made to ensure the accuracy of these details, it should be noted that the measurements are approximate only. Floorplans are for representation purposes only and prepared according to the RICS Code of Measuring Practice by our floorplan provider. Therefore, the layout of doors, windows and rooms are approximate and should be regarded as such by any prospective tenant.