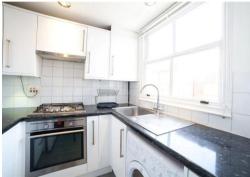

## Wetherby Gardens, SW5

Situated on the second floor (with lift) in this beautiful stucco-fronted building, this well laid out two bedroom flat, offering high celling and facing South bringing loads of natural light to the apartment.