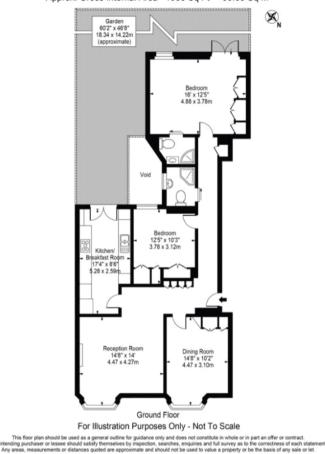

Deposit: £5,850

Including All Bills, Short Let

Asking price: £1,350

Editha Mansions Approx. Gross Internal Area 1066 Sq Ft - 99.03 Sq M

rightmove C OnTheMarket

ZOOPLO

020 7096 9476 contact@landstones.co.uk Whilst every effort is made to ensure the accuracy of these details, it should be noted that the measurements are approximate only. Floorplans are for representation purposes only and prepared according to the RICS Code of Measuring Practice by our floorplan provider. Therefore, the layout of doors, windows and rooms are approximate and should be regarded as such by any prospective tenant.