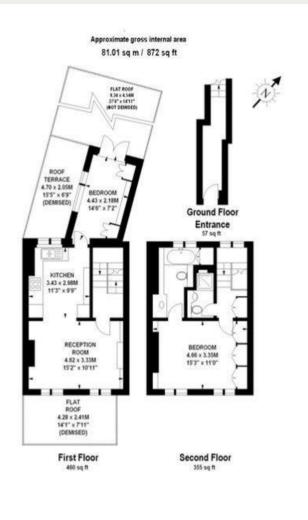

## Old Brompton Road, SW7

A fantastic split level two bedroom maisonette, set over the first and second floors. The apartment itself benefits from a very large rear terrace and attractive southerly views out towards Onslow Gardens opposite.

Located in the heart of South Kensington, moments away from the many shops, bars and restaurants of Old Brompton Road. The nearest underground station is South Kensington.

Deposit: £4,625

Two Bedrooms, Two Bathrooms, Wooden Floors, Private Rooftop

Asking price: £925 pw

rightmove C OnTheMarket

ZOOPLO

020 7096 9476 contact@landstones.co.uk Whilst every effort is made to ensure the accuracy of these details, it should be noted that the measurements are approximate only. Floorplans are for representation purposes only and prepared according to the RICS Code of Measuring Practice by our floorplan provider. Therefore, the layout of doors, windows and rooms are approximate and should be regarded as such by any prospective tenant.