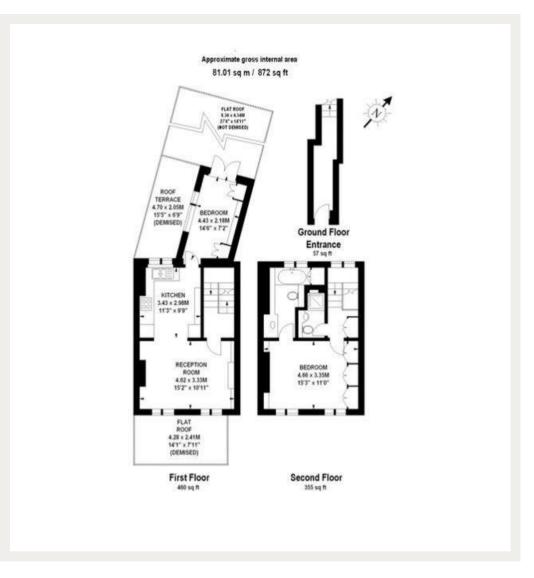

## Old Brompton Road, SW7

A fantastic split level two bedroom maisonette, set over the first and second floors. The apartment itself benefits from a very large rear terrace and attractive southerly views out towards Onslow Gardens opposite.

Located in the heart of South Kensington, moments away from the many shops, bars and restaurants of Old Brompton Road. The nearest underground station is South Kensington.

Deposit: £4,625

Two Bedrooms, Two Bathrooms, Wooden Floors, Private Rooftop

Asking price: £925

020 7096 9476 contact@landstones.co.uk Whilst every effort is made to ensure the accuracy of these details, it should be noted that the measurements are approximate only. Floorplans are for representation purposes only and prepared according to the RICS Code of Measuring Practice by our floorplan provider. Therefore, the layout of doors, windows and rooms are approximate and should be regarded as such by any prospective tenant.