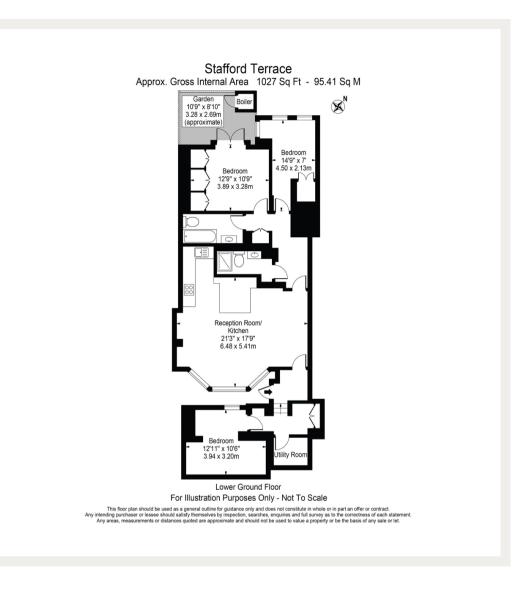

## Stafford Terrace, W8

A modern three bedroom apartment arranged on the garden level of this magnificent period conversion building. The property boasts a guest room/separate study along with a terrace at the rear of block.

Deposit: £4,875

Pet Friendly

Asking price: £975

020 7096 9476 contact@landstones.co.uk

Whilst every effort is made to ensure the accuracy of these details, it should be noted that the measurements are approximate only. Floorplans are for representation purposes only and prepared according to the RICS Code of Measuring Practice by our floorplan provider. Therefore, the layout of doors, windows and rooms are approximate and should be regarded as such by any prospective tenant.