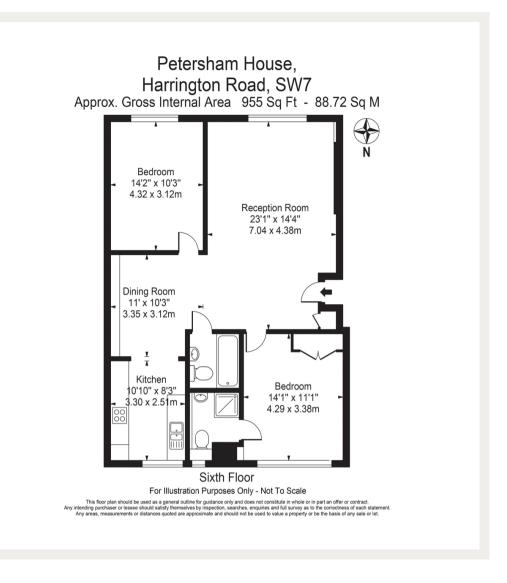

## Harrington Road, SW7

A modern and spacious two double bedroom apartment set on the sixth floor (with lift) of this well maintained block in the heart of South Kensington.

The flat compromises of a spacious reception room with a well-appointed open plan kitchen and panoramic views. There are two generous double bedrooms, one with ensuite bathroom and both with ample storage, there's a further family size bathroom.