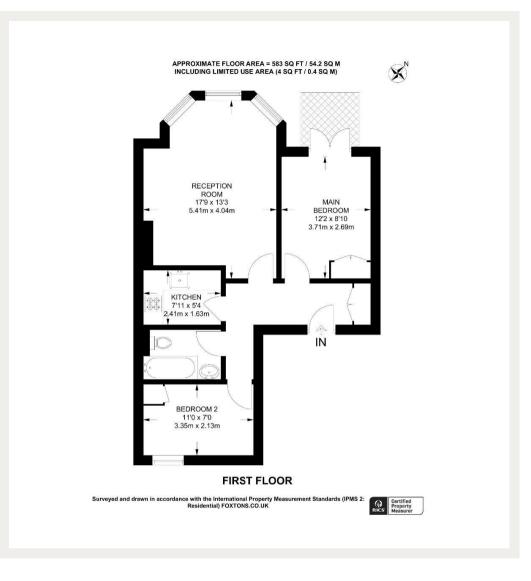

## Penywern Road, SW5

A spacious two double bedroom apartment set on the first floor of this Victorian conversion block in the heart of Earl's Court.

This property is located just a few minutes walk from Earls Court tube station (District and Piccadilly Lines) and also moments away from the many shops, bars and restaurants of Earl's Court and Chelsea.

Council Tax Band: E Deposit: £4,250

Two Double Bedrooms, Newly Redecorated, Private Terrace, High Ceilings

Asking price: £850

020 7096 9476 contact@landstones.co.uk Whilst every effort is made to ensure the accuracy of these details, it should be noted that the measurements are approximate only. Floorplans are for representation purposes only and prepared according to the RICS Code of Measuring Practice by our floorplan provider. Therefore, the layout of doors, windows and rooms are approximate and should be regarded as such by any prospective tenant.