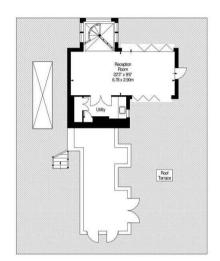

Council Tax Band: G Deposit: £33,000

Lift Access, Private Terrace, Porter, Air Conditioning

Asking price: £5,500

Whilst every effort is made to ensure the accuracy of these details, it should be noted that the measurements are approximate only. Floorplans are for representation purposes only and prepared according to the RICS Code of Measuring Practice by our floorplan provider. Therefore, the layout of doors, windows and rooms are approximate and should be regarded as such by any prospective tenant.