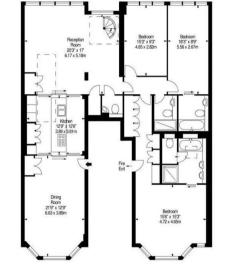

Council Tax Band: G Deposit: £33,000

Lift Access, Private Terrace, Porter, Air Conditioning

Asking price: £5,500

Whilst every effort is made to ensure the accuracy of these details, it should be noted that the measurements are approximate only. Floorplans are for representation purposes only and prepared according to the RICS Code of Measuring Practice by our floorplan provider. Therefore, the layout of doors, windows and rooms are approximate and should be regarded as such by any prospective tenant.