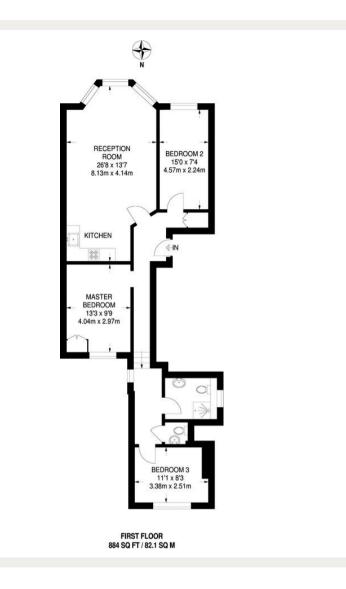

Deposit: £7,200

Asking price: £1,200

020 7096 9476 contact@landstones.co.uk Whilst every effort is made to ensure the accuracy of these details, it should be noted that the measurements are approximate only. Floorplans are for representation purposes only and prepared according to the RICS Code of Measuring Practice by our floorplan provider. Therefore, the layout of doors, windows and rooms are approximate and should be regarded as such by any prospective tenant.