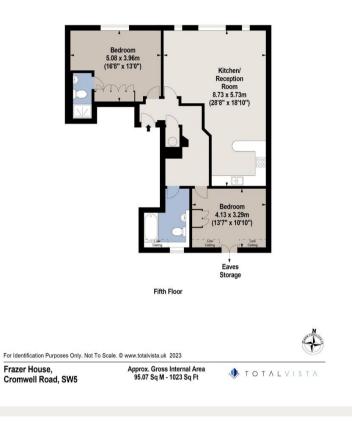

## Cromwell Road, SW5

Set on the top floor of a well maintained Victorian conversion, the apartment comprises of two double bedrooms, open plan living room and kitchen, en-suite bathroom and additional shower room.

Conveniently located close to Earls Court Underground and just a few minutes walk from High Street Kensington and the buzz of the Old Brompton Road.

Council Tax Band: F Deposit: £4,250

Asking price: £850