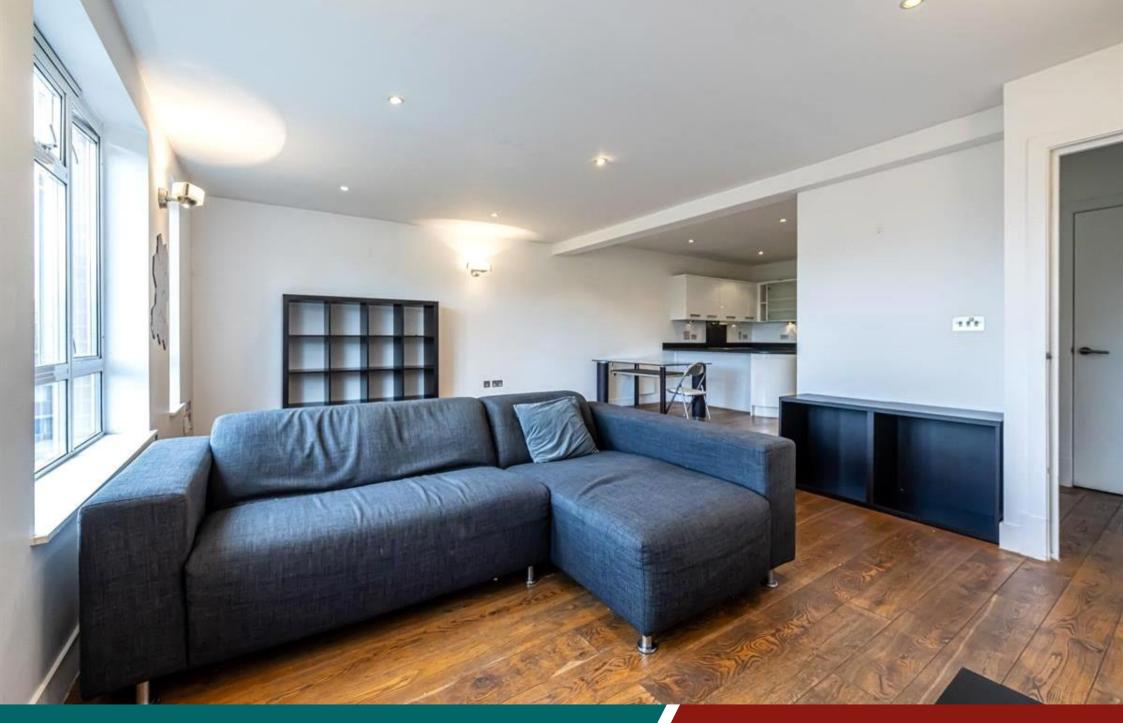

## Cromwell Road, SW5

Set on the top floor of a well maintained Victorian conversion, the apartment comprises of two double bedrooms, open plan living room and kitchen, en-suite bathroom and additional shower room.

Conveniently located close to Earls Court Underground and just a few minutes walk from High Street Kensington and the buzz of the Old Brompton Road.

Council Tax Band: F Deposit: £4,250

Asking price: £850