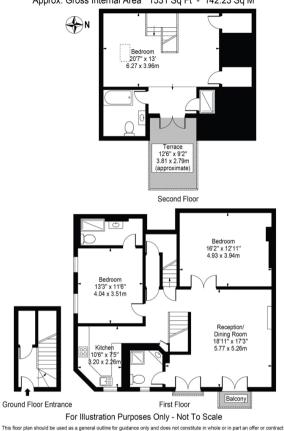

Deposit: £11,700

Internet included in the rent

Asking price: £1,950

Queens Gate Place Mews, SW7 5BQ Approx. Gross Internal Area 1531 Sq Ft - 142.23 Sq M

This floor plan should be used as a general outline for guidance only and does not constitute in whole or in part an offer or contract. Any intending purchaser or lessee should satisfy themselves by inspecton, searches, enquiries and fuil survey as to the correctness of each statement. Any areas, measurements or distances quoted are approximate and should not be used to value a property or be the basis of any sale or let.