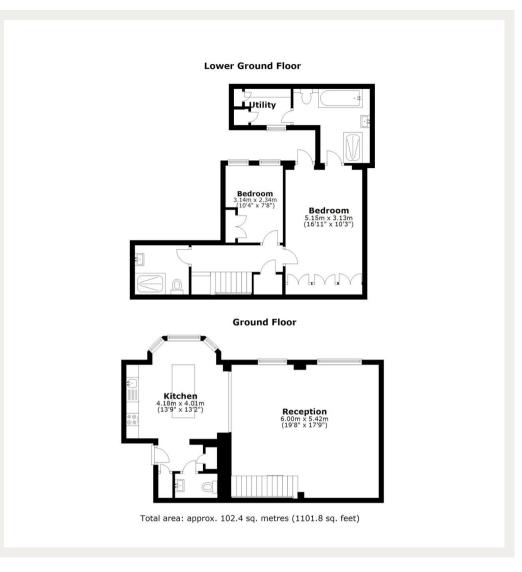

Deposit: £7,600

All Bills Inclusive, Short Let

Asking price: £1,750 pw

020 7096 9476 contact@landstones.co.uk Whilst every effort is made to ensure the accuracy of these details, it should be noted that the measurements are approximate only. Floorplans are for representation purposes only and prepared according to the RICS Code of Measuring Practice by our floorplan provider. Therefore, the layout of doors, windows and rooms are approximate and should be regarded as such by any prospective tenant.