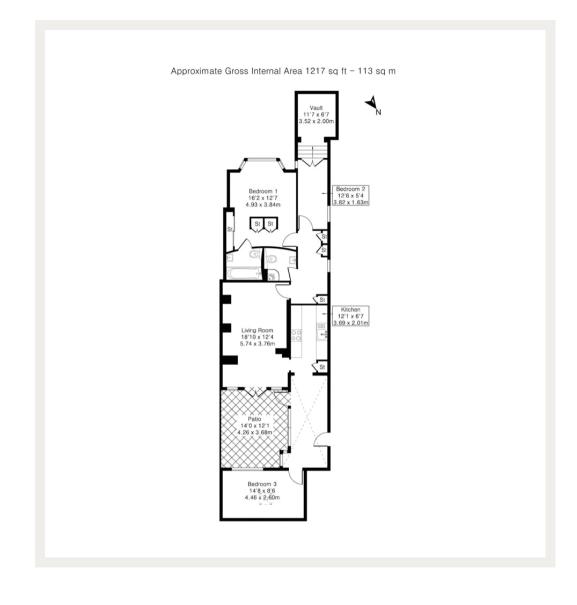

## St. Anns Villas, W11

A newly redecorated and exceptionally light three bedroom apartment set on the ground floor in this period conversion. The property benefits from large terrace and excellent storage throughout.

Council Tax Band: E Deposit: £4,150

Pet Friendly

Asking price: £830

020 7096 9476 contact@landstones.co.uk Whilst every effort is made to ensure the accuracy of these details, it should be noted that the measurements are approximate only. Floorplans are for representation purposes only and prepared according to the RICS Code of Measuring Practice by our floorplan provider. Therefore, the layout of doors, windows and rooms are approximate and should be regarded as such by any prospective tenant.