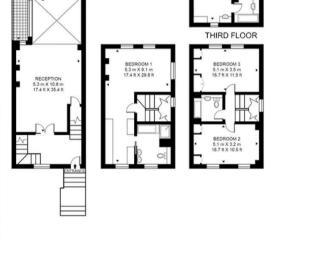

Council Tax Band: H Deposit: £29,000

Air Conditioning, Pet Friendly, Private Parking

Asking price: £4,850

HOLLAND PARK AVENUE APPROXIMATE GROSS INTERNAL FLOOR AREA 3317 SQ.FT (308.2 SQ.M) DINING / KITCHEN 5.1 m X 17.1 m 16.7 ft X 56.1 ft THIRD FLOOR

LOWER GROUND FLOOR GROUND FLOOR

FIRST FLOOR

SECOND FLOOR

Whilst every effort is made to ensure the accuracy of these details, it should be noted that the measurements are approximate only. Floorplans are for representation purposes only and prepared according to the RICS Code of Measuring Practice by our floorplan provider. Therefore, the layout of doors, windows and rooms are approximate and should be regarded as such by any prospective tenant.