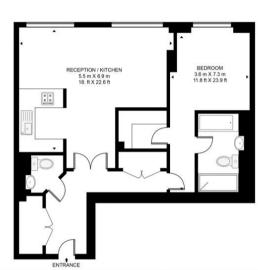

## MILLBANK RESIDENCE, SW1P APPROXIMATE GROSS INTERNAL FLOOR AREA 880 SQ.FT (81.8 SQ.M)

Whilst every attempt has been made to ensure the accuracy of the floor plan contained here, measurements of door, windows, rooms and any other items are approximate and no responsibility is taken for any error, omission, or mis-statement. The plan for illustrative purposes only and should be used as such by any prospective purchaser. The services, system and appliances shown have not been tested and no guarantee as to their operability or efficiency can be given.

020 7096 9476 contact@landstones.co.uk Whilst every effort is made to ensure the accuracy of these details, it should be noted that the measurements are approximate only. Floorplans are for representation purposes only and prepared according to the RICS Code of Measuring Practice by our floorplan provider. Therefore, the layout of doors, windows and rooms are approximate and should be regarded as such by any prospective tenant.