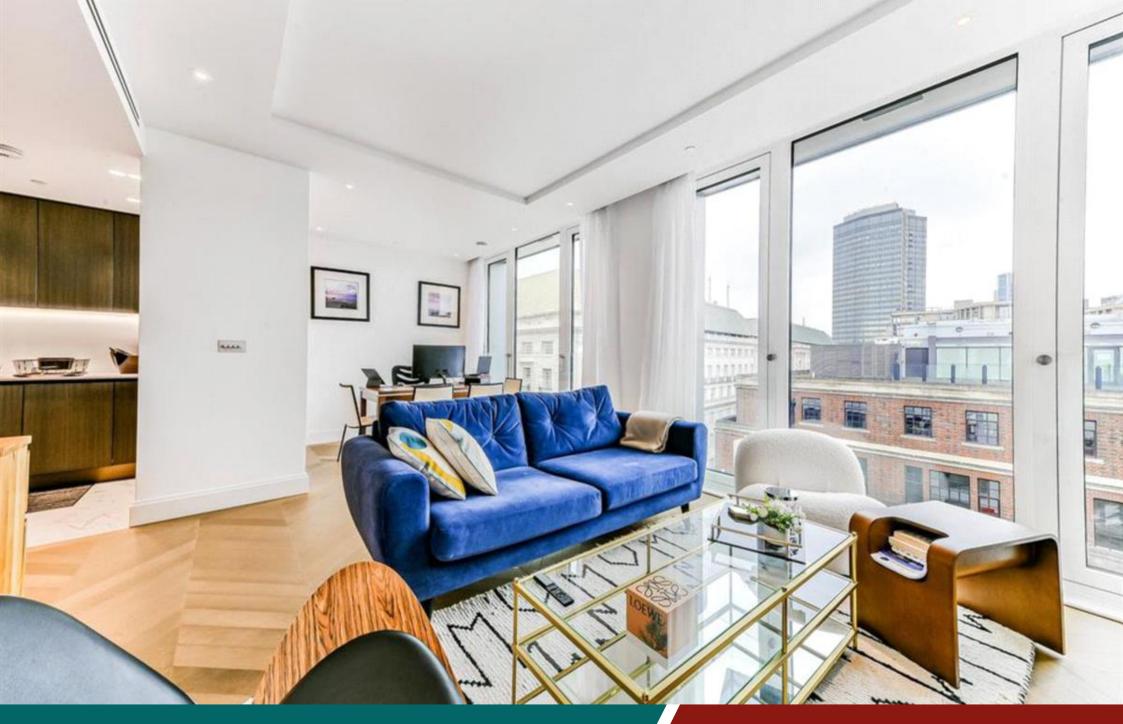

## Millbank, SW1P

A spacious and bright brand new one-bedroom apartment set on the eighth floor (with lift) in this Grade II listed building.

The 9 Millbank offers 24-hour concierge services and luxury onsite facilities including a gym, fitness studio, swimming pool, sauna, meeting room and a cinema. London landmarks Buckingham Palace, Westminster Abbey, the Houses of Parliament and Mayfair, St James's and Belgravia are within walking distance offering superb amenities and transport links. The nearest station is Westminster

Deposit: £7,200

24/7 Concierge and Security, Business Centre, Gym, Pool and Sauna, Prime Central London, Air-Conditioning

Asking price: £1,200