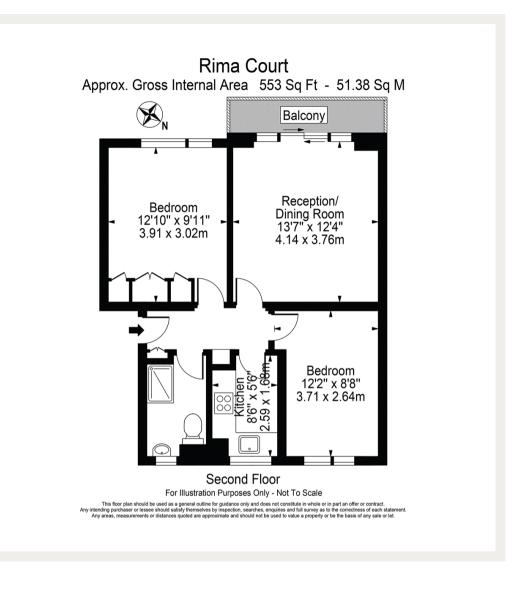

## Callow Street, SW3

An incredibly bright second floor two bedroom flat in this purpose-built block with wonderful quiet west-facing views overlooking some greenery. The flat has good-sized bedrooms, a west-facing balcony and has been refurbished to the highest standard.

Callow street is ideally situated in the heart of Chelsea moments away from all the cafes and restaurants of Fulham Road and Kings Road.

Council Tax Band: E Deposit: £3,625

Two Double Bedrooms, Newly Refurbished, Outdoor Space, South Kensington Station

Asking price: £725

020 7096 9476 contact@landstones.co.uk

Whilst every effort is made to ensure the accuracy of these details, it should be noted that the measurements are approximate only. Floorplans are for representation purposes only and prepared according to the RICS Code of Measuring Practice by our floorplan provider. Therefore, the layout of doors, windows and rooms are approximate and should be regarded as such by any prospective tenant.