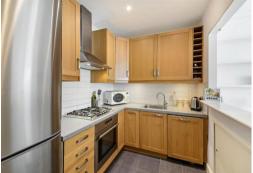

## Collingham Road, SW5

Offered on a Short Let basis, a bright and modern two double bedroom, two bathroom apartment benefiting from wooden floors within this attractive period building moments from Gloucester Road tube station.

Set on the fourth floor, this light and airy flat is ideally located between Gloucester Road and Earl's Court tube stations, also moments away from the many shops, bars and restaurants of Earl's Court and South Kensington.