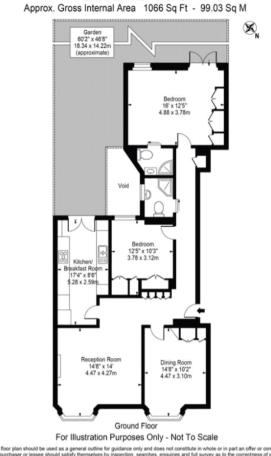

## Edith Grove, SW10

A modern three bedroom apartment set over the ground floor of this attractive mansion block in Chelsea.

Located moments away from the many shops, bars and restaurants of Kings Road and Fulham Road.

Deposit: £5,820

Garden, High Ceilings & Wood Floors

Asking price: £970 pw

**Editha Mansions** 

This floor plan should be used as a general outline for guidance only and does not constitute in whole or in part an offer or contract. Any intending purchaser or lessee should satisfy themselves by inspection, searches, enquines and ful survey as to the conscriptions of each statement. Any areas, measurements or distances quote are approximate and should not be used to value a property or be the basis of any sale or let.