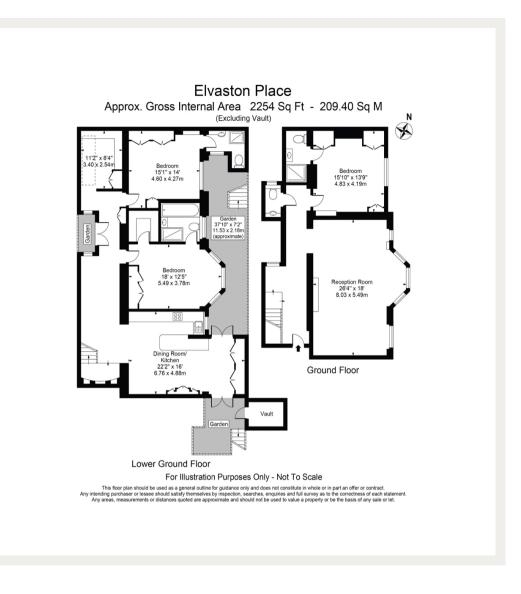

Whilst every effort is made to ensure the accuracy of these details, it should be noted that the measurements are approximate only. Floorplans are for representation purposes only and prepared according to the RICS Code of Measuring Practice by our floorplan provider. Therefore, the layout of doors, windows and rooms are approximate and should be regarded as such by any prospective tenant.