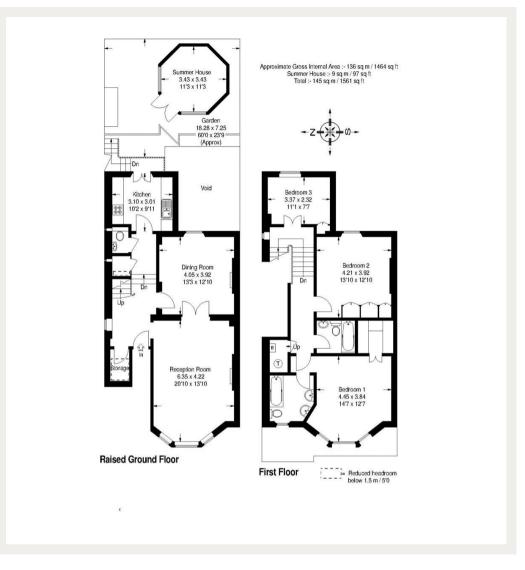

## Marloes Road, W8

Recently refurbished to the highest standard, this three bedroom + study maisonette boasts high ceilings with an abundance of light and a vast private garden located within this beautiful white stucco fronted building in Kensington.

Council Tax Band: G Deposit: £9,000

Split Level, Newly Refurbished, Large Private Garden, High Ceilings & Wood Floors

Asking price: £1,500 pw

020 7096 9476 contact@landstones.co.uk

Whilst every effort is made to ensure the accuracy of these details, it should be noted that the measurements are approximate only. Floorplans are for representation purposes only and prepared according to the RICS Code of Measuring Practice by our floorplan provider. Therefore, the layout of doors, windows and rooms are approximate and should be regarded as such by any prospective tenant.