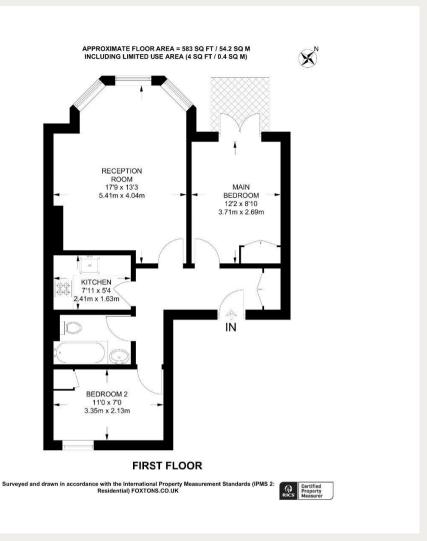

## Penywern Road, SW5

A spacious two double bedroom apartment set on the first floor of this Victorian conversion block in the heart of Earl's Court.

This property is located just a few minutes walk from Earls Court tube station (District and Piccadilly Lines) and also moments away from the many shops, bars and restaurants of Earl's Court and Chelsea.

Council Tax Band: E Deposit: £3,000

Two Double Bedrooms, Newly Redecorated , Private Terrace, High Ceilings

Asking price: £600 pw

rightmove C OnTheMarket

ZOOPLO

020 7096 9476 contact@landstones.co.uk Whilst every effort is made to ensure the accuracy of these details, it should be noted that the measurements are approximate only. Floorplans are for representation purposes only and prepared according to the RICS Code of Measuring Practice by our floorplan provider. Therefore, the layout of doors, windows and rooms are approximate and should be regarded as such by any prospective tenant.