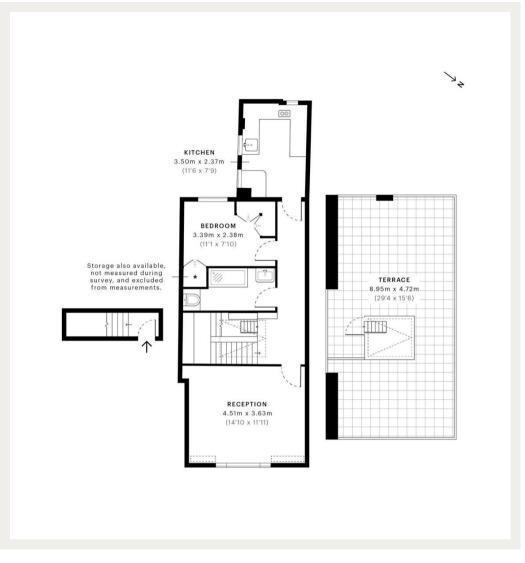

Council Tax Band: E Deposit: £2,800

Private Rooftop

Asking price: £560 pw

020 7096 9476 contact@landstones.co.uk Whilst every effort is made to ensure the accuracy of these details, it should be noted that the measurements are approximate only. Floorplans are for representation purposes only and prepared according to the RICS Code of Measuring Practice by our floorplan provider. Therefore, the layout of doors, windows and rooms are approximate and should be regarded as such by any prospective tenant.