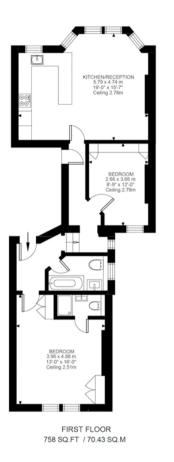

## Enmore Road, SW15

Offered on a short let basis, this beautifully refurbished two bedroom, two bathroom apartment is situated on the first floor and boasts high ceilings, adding to the feeling of spaciousness. The flat has wooden floors throughout, giving it a modern and cohesive look. It is an ideal home for anyone looking for a comfortable and stylish place to live.

Deposit: £3,500

All Bills Inclusive , Short Let

Asking price: £795 pw

APPROXIMATE GROSS INTERNAL (LIVING) AREA 70.43 SQ.M / 758 SQ.FT

020 7096 9476 contact@landstones.co.uk Whilst every effort is made to ensure the accuracy of these details, it should be noted that the measurements are approximate only. Floorplans are for representation purposes only and prepared according to the RICS Code of Measuring Practice by our floorplan provider. Therefore, the layout of doors, windows and rooms are approximate and should be regarded as such by any prospective tenant.