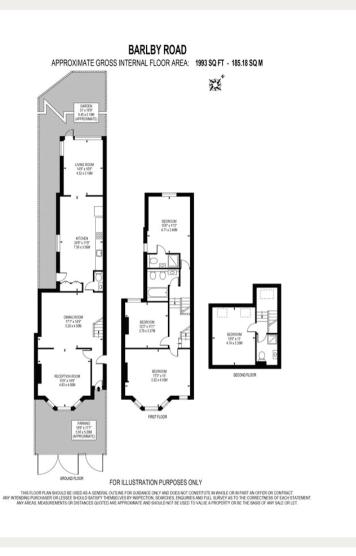

Council Tax Band: F Deposit: £9,450

Private Garden, Driveway

Asking price: £1,575 pw

rightmove C OnTheMarket

ZOOPLO

020 7096 9476 contact@landstones.co.uk Whilst every effort is made to ensure the accuracy of these details, it should be noted that the measurements are approximate only. Floorplans are for representation purposes only and prepared according to the RICS Code of Measuring Practice by our floorplan provider. Therefore, the layout of doors, windows and rooms are approximate and should be regarded as such by any prospective tenant.