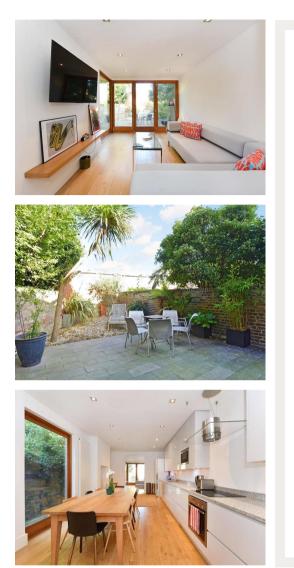

## Barlby Road, W10

This interior designed four bedroom family home located on this highly desirable road in North Kensington with off street parking and a large rear garden.

Barlby Road combines a serene, community-oriented atmosphere with proximity to West London's finest destinations, including White City House, Westfield, Westbourne Grove, Portobello Road, and Golborne Road.

Council Tax Band: F Deposit: £9,450

Private Garden, Driveway

Asking price: £1,575 pw

rightmove C OnTheMarket

ZOOPLO

020 7096 9476 contact@landstones.co.uk Whilst every effort is made to ensure the accuracy of these details, it should be noted that the measurements are approximate only. Floorplans are for representation purposes only and prepared according to the RICS Code of Measuring Practice by our floorplan provider. Therefore, the layout of doors, windows and rooms are approximate and should be regarded as such by any prospective tenant.