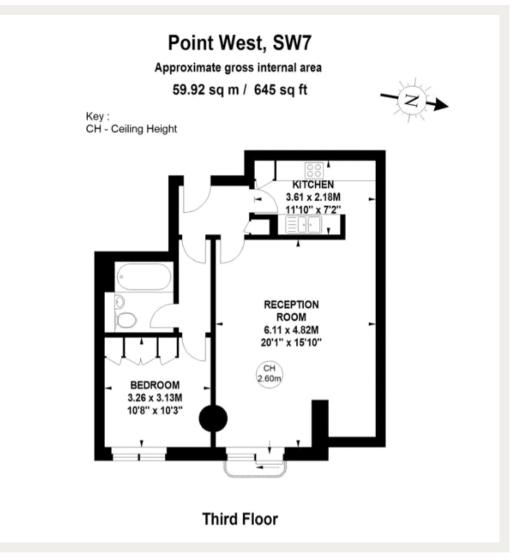

Council Tax Band: F Deposit: £3,750

24/7 Concierge, Lift Access

Asking price: £750 pw

020 7096 9476 contact@landstones.co.uk Whilst every effort is made to ensure the accuracy of these details, it should be noted that the measurements are approximate only. Floorplans are for representation purposes only and prepared according to the RICS Code of Measuring Practice by our floorplan provider. Therefore, the layout of doors, windows and rooms are approximate and should be regarded as such by any prospective tenant.