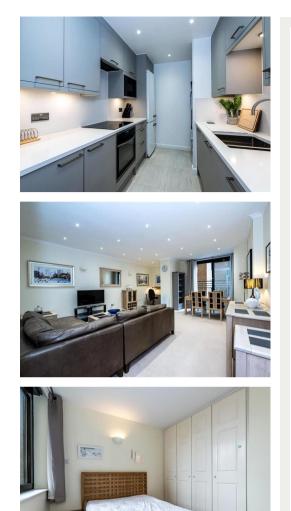

## Cromwell Road, SW7

A newly refurbished one bedroom apartment on the third floor of this popular portered apartment building.

Point West is located to all of the excellent restaurants, shops and transport facilities South Kensington (Circle, District and Piccadilly Lines) and Knightsbridge offer. The green open spaces of Hyde Park are also nearby. Motorists will benefit from rapid routes to the West and Heathrow Airport via M4.