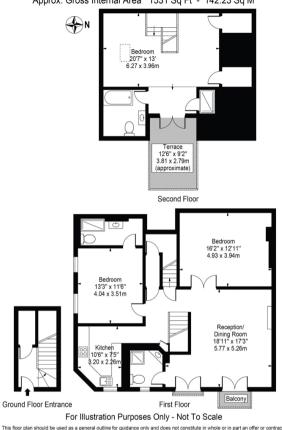

Deposit: £9,000

Internet included in the rent

Asking price: £1,500 pw

Queens Gate Place Mews, SW7 5BQ Approx. Gross Internal Area 1531 Sg Ft - 142.23 Sg M

This floor plan should be used as a general outline for guidance only and does not constitute in whole or in part an offer or contract. Any intending purchaser or lesses should satisfy themselves by inspecton, searches, enquiries and full survey as to the correctness of each statement. Any areas, measurements or distances quoted are approximate and should not be used to value a property or be the basis of any sate or let.