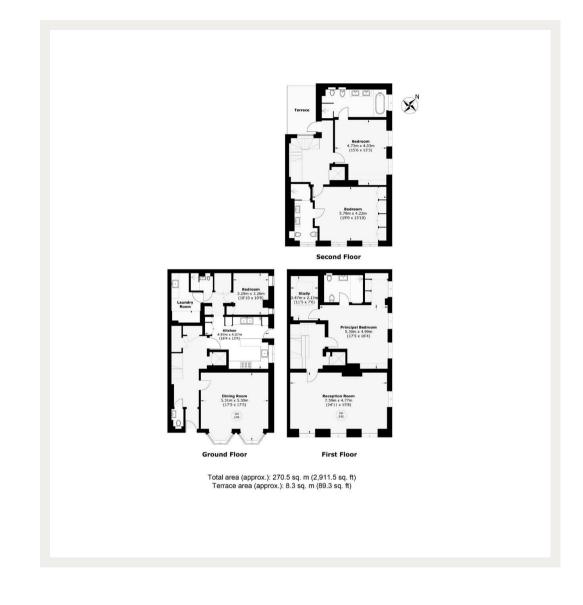

4 Bedrooms: Shower Room: 2 En Suite Shower Rooms: En Suite Bathroom : Guest WC : Reception Room : Kitchen: Office: Sitting Room: Terrace: Lift: EPC Rating

Tenure: Freehold

Air Conditioning, Lift, Freehold

**Asking price:** £8,000,000

020 7096 9476 contact@landstones.co.uk Whilst every effort is made to ensure the accuracy of these details, it should be noted that the measurements are approximate only. Floorplans are for representation purposes only and prepared according to the RICS Code of Measuring Practice by our floorplan provider. Therefore, the layout of doors, windows and rooms are approximate and should be regarded as such by any prospective purchaser. Any internal photographs are intended as a guide only and it should not be assumed that any of the furniture/fittings are included in any sale. Where shown, details of lease, ground rent and service charge are provided by the vendor and their accuracy cannot be guaranteed, as the information may not have been verified and further checks should be made either through your solicitor/conveyance. Where appliances, including central heating, are mentioned, it cannot be assumed that they are in working order, as they have not been tested. Please also note that wiring, plumbing and drains have not been checked.