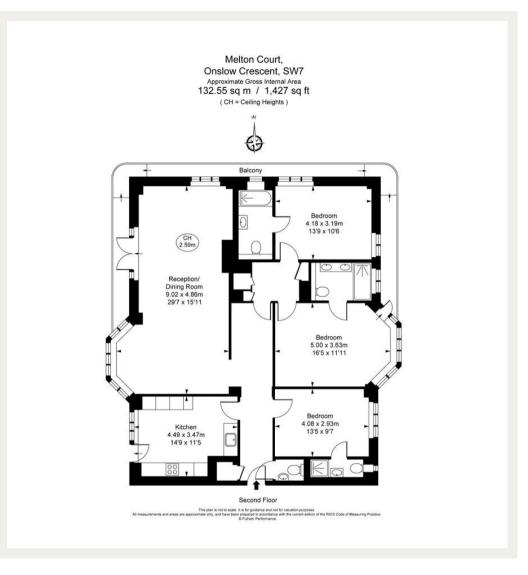

## Onslow Crescent, SW7

This brand newly refurbished three-bedroom flat in the heart of South Kensington offers the perfect blend of modern living and classic charm. The apartment features a spacious living room with abundant natural light, a designated dining area, and a fully equipped bespoke kitchen.

Council Tax Band: G Deposit: £11,076

24/7 Porter, Brand New Refurbished, Heating & Hot Water Included

Asking price: £1,846 pw

020 7096 9476 contact@landstones.co.uk

Whilst every effort is made to ensure the accuracy of these details, it should be noted that the measurements are approximate only. Floorplans are for representation purposes only and prepared according to the RICS Code of Measuring Practice by our floorplan provider. Therefore, the layout of doors, windows and rooms are approximate and should be regarded as such by any prospective tenant.