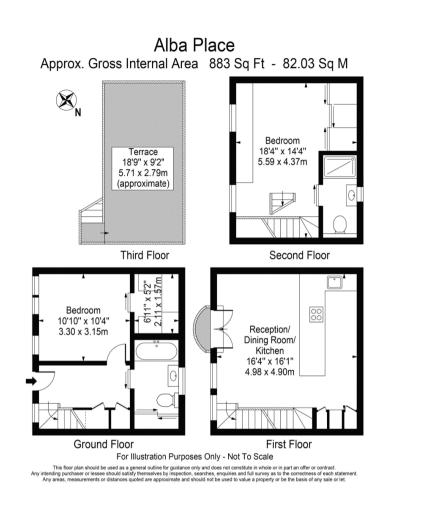

Council Tax Band: E Deposit: £7,350

Gated Mews, Private Rooftop, All Bills Inclusive , Short Let

Asking price: £1,700 pw

020 7096 9476 contact@landstones.co.uk Whilst every effort is made to ensure the accuracy of these details, it should be noted that the measurements are approximate only. Floorplans are for representation purposes only and prepared according to the RICS Code of Measuring Practice by our floorplan provider. Therefore, the layout of doors, windows and rooms are approximate and should be regarded as such by any prospective tenant.