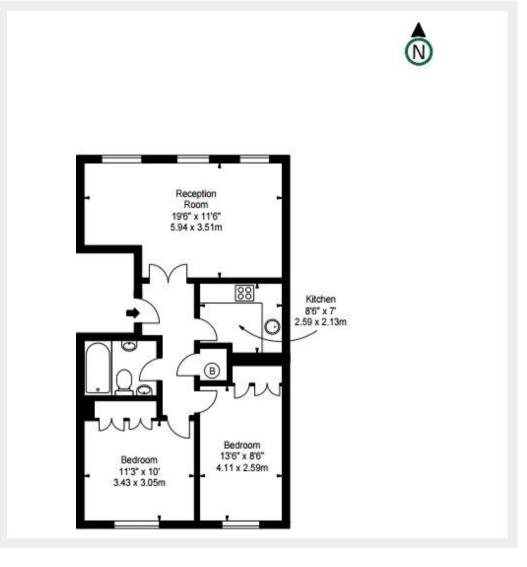

Deposit: £4,625

Newly Refurbished, Two Double Bedrooms, Lift Access, Wooden Floors

Asking price: £925 pw

020 7096 9476 contact@landstones.co.uk

Whilst every effort is made to ensure the accuracy of these details, it should be noted that the measurements are approximate only. Floorplans are for representation purposes only and prepared according to the RICS Code of Measuring Practice by our floorplan provider. Therefore, the layout of doors, windows and rooms are approximate and should be regarded as such by any prospective tenant.