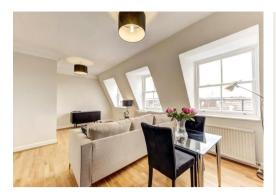

## Lexham Gardens, W8

Set in this well-maintained period block, a superbly refurbished fifth floor apartment (with lift) comprising of two spacious double bedrooms, modern fitted kitchen, family bathroom, and a utility area.

The apartment offers spacious and bright living accommodation with high ceilings and double doors leading on to the reception room.

Lexham Gardens is one of the most desirable street in Kensington, moments away from High Street Kensington and Holland Park.