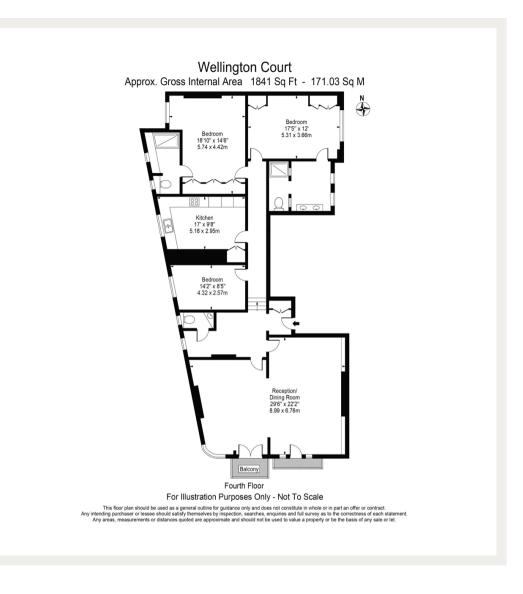

Council Tax Band: H Deposit: £17,940

24/7 Concierge, Lift Access

Asking price: £2,990 pw

020 7096 9476 contact@landstones.co.uk

Whilst every effort is made to ensure the accuracy of these details, it should be noted that the measurements are approximate only. Floorplans are for representation purposes only and prepared according to the RICS Code of Measuring Practice by our floorplan provider. Therefore, the layout of doors, windows and rooms are approximate and should be regarded as such by any prospective tenant.