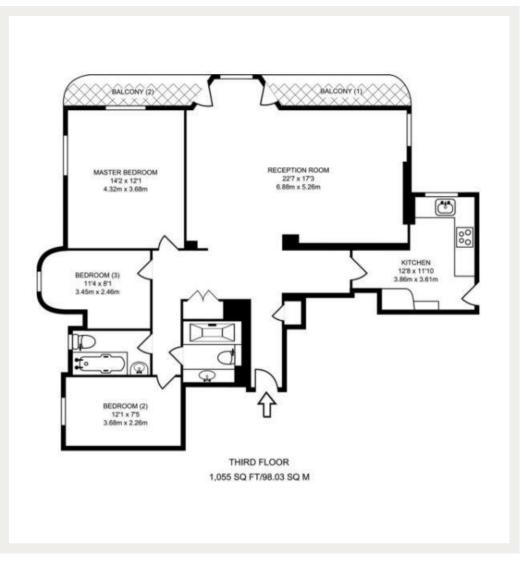

Council Tax Band: F Deposit: £6,900

Communal Garden, Heating & Hot Water Included, Lift Access, Porter

Asking price: £1,150 pw

020 7096 9476 contact@landstones.co.uk Whilst every effort is made to ensure the accuracy of these details, it should be noted that the measurements are approximate only. Floorplans are for representation purposes only and prepared according to the RICS Code of Measuring Practice by our floorplan provider. Therefore, the layout of doors, windows and rooms are approximate and should be regarded as such by any prospective tenant.