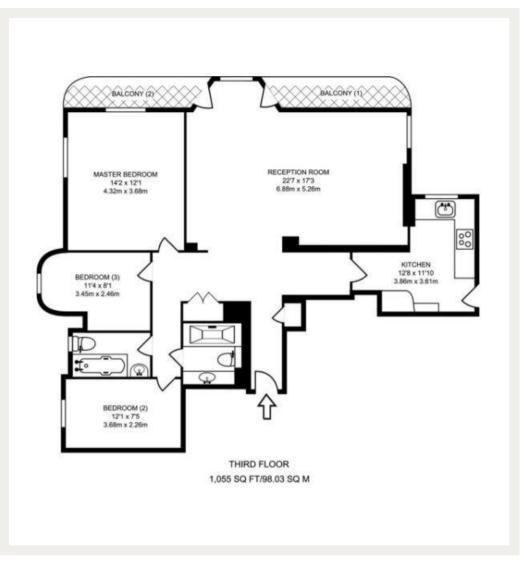

Council Tax Band: F Deposit: £4,900

Communal Garden, Heating & Hot Water Included, Lift Access, Porter

Asking price: £980 pw

020 7096 9476 contact@landstones.co.uk Whilst every effort is made to ensure the accuracy of these details, it should be noted that the measurements are approximate only. Floorplans are for representation purposes only and prepared according to the RICS Code of Measuring Practice by our floorplan provider. Therefore, the layout of doors, windows and rooms are approximate and should be regarded as such by any prospective tenant.